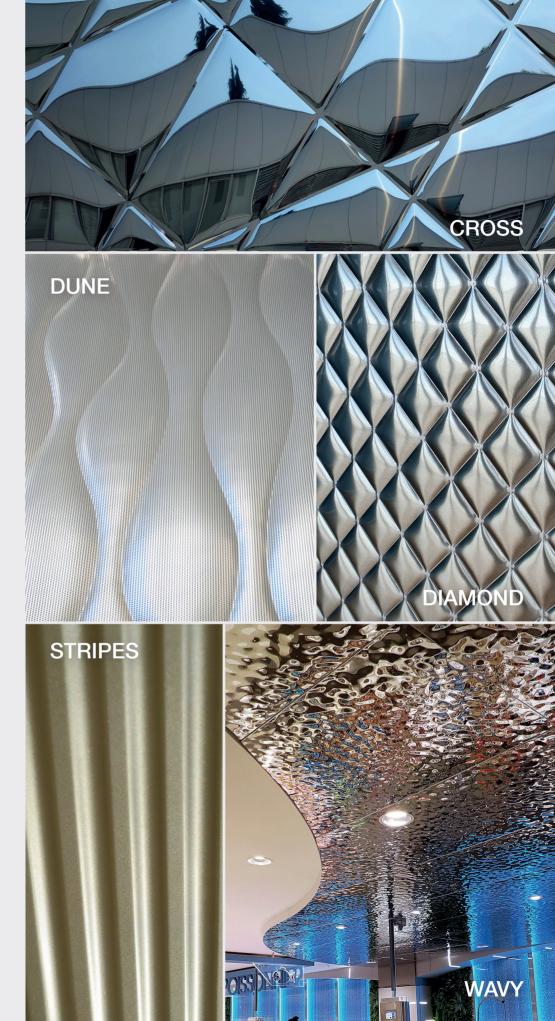

Sheets 1145x2500 mm

**CROSS** 

**Sheets** 1150x2500 mm

DUNE

Sheets 560x1240 mm

DIAMOND

WAVY

Sheets 1250x2500 mm

### bandoxal3D

**bandoxal3D** is available in a wide choice of specular, brushed, textured finishes and colors that can be combined with 3D patterns to achieve tailor-made solutions.