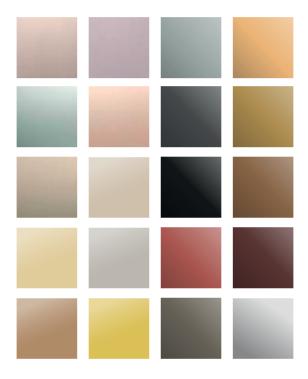

### bandoxal3D

**bandoxal3D** is available in a wide choice of specular, brushed, textured finishes and colors that can be combined with 3D patterns to achieve tailor-made solutions.